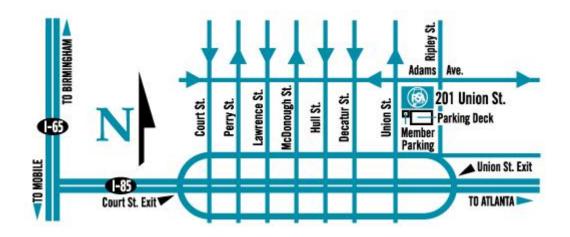

# **Map and Directions**

## From the West

Follow Highway 80 to I-65. Follow I-65 North to Montgomery. Approaching Montgomery, stay in the right-hand lane and exit onto I-85 North to Atlanta. Continue in the right-hand lane; then take the first exit, which is Court Street. Stay on the service road until you reach Union Street. Turn left on Union Street. Continue on Union Street through two traffic lights. The RSA Headquarters is on the right before Adams Avenue. Members may park for free in the Member Services parking lot in front of the parking deck.

## From the East

Follow I-85 South to downtown Montgomery and take the Union Street exit on the right. Take the first right on the service road onto Union Street. Continue on Union Street through one traffic light. The RSA Headquarters is on the right side of Union Street before Adams Avenue. Members may park for free in the Member Services parking lot in front of the parking deck.

## From the South

Follow I-65 North to Montgomery. Approaching Montgomery, stay in the right-hand lane and exit onto I-85 North to Atlanta. Continue in the right-hand lane; then take the first exit, which is Court Street. Stay on the service road until you reach Union Street. Turn left on Union Street. Continue on Union Street through one traffic light. The RSA Headquarters is on the right side of Union Street before Adams Avenue. Members may park for free in the Members Services parking lot in front of the parking deck.

#### From the North

Follow I-65 South into Montgomery. Take the I-85 North exit to the right to Atlanta. Stay in the right-hand lane and take the first exit on I-85, which is the Court Street exit. Stay on the service road until you reach Union Street. Turn left on Union Street. Continue on Union Street through two traffic lights. The RSA Headquarters is on the right side of Union Street before Adams Avenue. Members may park for free in the Members Services parking lot in front of the parking deck.